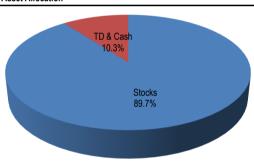

|  |  |
| Investment Manager    | Schroders Indonesia |             |  |  |
| Assets Under Manager  | 838,127,320,023     |             |  |  |
| Total Unit Issued     |                     | 747,735,231 |  |  |
| Custodian Bank        |                     | CIMB Niaga  |  |  |
| NAV/Unit as of        | November 16, 2015   | 1,000.00    |  |  |
| NAV/Unit as of        | May 31, 2023        | 1,120.89    |  |  |
| Valuation Period      |                     | Dally       |  |  |
| Currency              |                     | Rupiah      |  |  |
| Management Fee Max.   |                     | 2.85% p.a.  |  |  |
| Custodian Fee Max.    |                     | 0.15% p.a.  |  |  |
|                       |                     |             |  |  |

#### Since Inception Performance







### Investment Risks

- Risk of deteriorating economic and political conditions.
- Risk of dissolution and liquidation.
- Risk of decrease in investment value. Risk of liquidity

### Unit Link Monthly Performance For The Last 12 Months

| Period | Jun-22 | Jul-22 | Aug-22 | Sep-22 | Oct-22 | Nov-22 | Dec-22 | Jan-23 | Feb-23 | Mar-23 | Apr-23 | May-23 |
|--------|--------|--------|--------|--------|--------|--------|--------|--------|--------|--------|--------|--------|
| Return | -6.80% | -0.26% | 4.09%  | 0.68%  | 4.04%  | 1.82%  | -3.89% | 0.84%  | 1.39%  | 0.19%  | 0.32%  | -0.03% |

## Unit Link Annual Performance For The Last 5 Years

| Period | FY 2018 | FY 2019 | FY 2020 | FY 2021 | FY 2022 |
|--------|---------|---------|---------|---------|---------|
| Return | -6.89%  | -3.65%