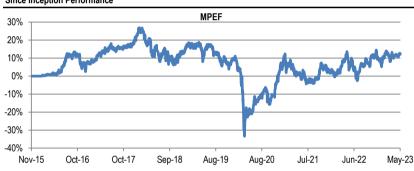

#### Since Inception Performance

#### **Historical Performance**

|                                    | 1 Mo   | 3 Mo   | 6 Mo   | YTD    | 1 Yr   | 3 Yr   | 5 Yr    | Since Inception |
|------------------------------------|--------|--------|--------|--------|--------|--------|---------|-----------------|
| PFI Mega Life Equity Fund (MPEF) * | -0.03% | 0.49%  | -1.25% | 2.74%  | 1.91%  | 34.95% | -2.15%  | 12.09%          |
| Peer Group Index**                 | -1.91% | -1.22% | -5.39% | -1.60% | -7.91% | 19.59% | -26.29% | -9.91%          |
| Peer Group Index Alpha             | 1.88%  | 1.71%  | 4.14%  | 4.34%  | 9.82%  | 15.36% | 24.14%  | 22.00%          |
| Benchmark***                       | -4.08% | -3.07% | -6.33% | -3.17% | -7.21% | 39.54% | 10.86%  | 49.32%          |
| Benchmark Alpha                    | 4.06%  | 3.56%  | 5.07%  | 5.91%  | 9.12%  | -4.59% | -13.01% | -37.24%         |